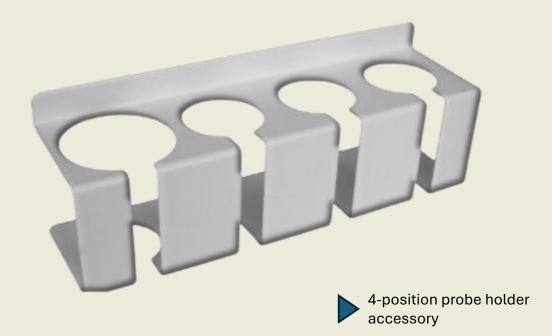

### **TECHNICAL FEATURES**

| ELEMENT(S) | DESCRIPTION                                                                                                                                                                                                                                           |
|------------|-------------------------------------------------------------------------------------------------------------------------------------------------------------------------------------------------------------------------------------------------------|
| SHELF(S)   | Made of 20/10 mm thick steel sheet, dimensions<br>450x430 mm, epoxy paint finish, complete with<br>accessories. Included.                                                                                                                             |
| COLONNA/E  | The supporting structure consists of a column with<br>assisted lifting, with a minimum height from the<br>ground of 76 cm and a maximum height from the<br>ground of 116 cm.                                                                          |
| BASE       | Base In tubular steel measuring 60/30 x 2, with sheet<br>metal that acts as a shelf<br>Useful area 550x500 mm                                                                                                                                         |
| BASKET     | No.1 Height-adjustable basket made of plastic material                                                                                                                                                                                                |
| OPTIONAL   | <ol> <li>Basket: made of metal material</li> <li>Printer holder housing internal dimensions:</li> <li>D.30cm - H.12cm - L.17.5cm</li> <li>Front handle for easy movement</li> <li>4. 4-position probe holder accessory</li> <li>Gel holder</li> </ol> |
| PAINTING   | The structure is completely painted with epoxy powders, treated via a thermal tunnel at 200°.                                                                                                                                                         |

### Accessories included

- Basket: Made of plastic material with special holes for air passage, the basket is adjustable in height according to needs.
- Printer holder housing internal dimensions D.30cm H.12cm L.17.5cm
- Front handle that allows easy movement
- 4-position probe holder accessory
- Gel holder