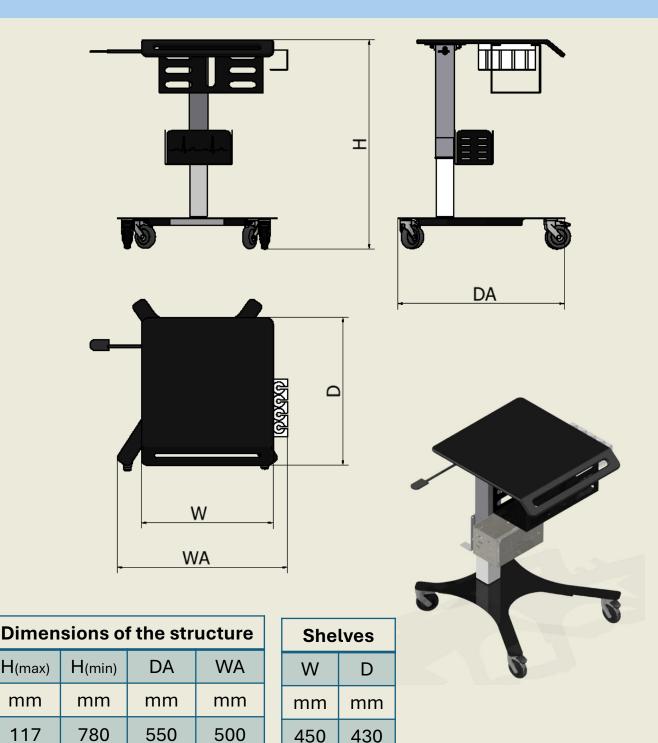

### **TECHNICAL FEATURES**

| ELEMENT(S) | DESCRIPTION                                                                                                                                                                                                                                           |
|------------|-------------------------------------------------------------------------------------------------------------------------------------------------------------------------------------------------------------------------------------------------------|
| SHELF(S)   | Made of 20/10 mm thick steel sheet, dimensions<br>450x430 mm, epoxy paint finish, complete with<br>accessories. Included.                                                                                                                             |
| COLONNA/E  | The supporting structure consists of a column with<br>assisted lifting, with a minimum height from the<br>ground of 76 cm and a maximum height from the<br>ground of 116 cm.                                                                          |
| BASE       | Base In tubular steel measuring 60/30 x 2, with sheet<br>metal that acts as a shelf<br>Useful area 550x500 mm                                                                                                                                         |
| BASKET     | No.1 Height-adjustable basket made of plastic material                                                                                                                                                                                                |
| OPTIONAL   | <ol> <li>Basket: made of metal material</li> <li>Printer holder housing internal dimensions:</li> <li>D.30cm - H.12cm - L.17.5cm</li> <li>Front handle for easy movement</li> <li>4. 4-position probe holder accessory</li> <li>Gel holder</li> </ol> |
| PAINTING   | The structure is completely painted with epoxy powders, treated via a thermal tunnel at 200°.                                                                                                                                                         |

117

**ART. CAR1P-LIFT** 

#### Description

• Load-bearing structure composed of n.1 column with assisted lifting min. height from the ground 76cm, maximum height from the ground 116cm

• Laser cut base 55x50cm

• Nr.1 Shelf in painted steel sheet adjustable in height, suitable for supporting electromedical machines measuring 450x430 mm equipped with front handle, probe holder, and printer holder housing, gel holder

- Four twin wheels Ø 80 mm, the front ones are complete with double action brake
- No. 1 Height-adjustable basket made of plastic material
- Structure entirely painted with epoxy powders in a thermal tunnel at 200°

#### Base

-Solid sheet metal structure designed to avoid any overturning

-Treatment with epoxy paint finish in thermal tunnel

### Uprights

No. 1 central upright fixed firmly to the base of the trolley by screws. The lifting column is pneumatically adjustable