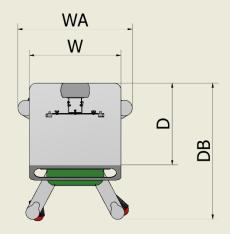

# ISTRUZIONI DI MONTAGGIO

| Shelves |  |  |  |
|---------|--|--|--|
| D       |  |  |  |
| mm      |  |  |  |
| 36      |  |  |  |
|         |  |  |  |

| Dimensions of the structure |    |    |  |  |
|-----------------------------|----|----|--|--|
| Н                           | WA | DB |  |  |
| mm                          | mm | mm |  |  |
| 130                         | 52 | 65 |  |  |

## TECHNICAL FEATURES

| Dimensional characteristics of the structure: |                  |                   |                                              |  |  |
|-----------------------------------------------|------------------|-------------------|----------------------------------------------|--|--|
| OVERALL DIMENSIONS (LXWXD)                    | 52X65X130H       | PAINTING          | Epoxy powder coated in thermal tunnel 200° C |  |  |
| MAX LOAD                                      | 30 kg            | WHEELS            | DIAMETER 80MM                                |  |  |
| WEIGHT                                        | 20kg             | SHELF MEASUREMENT | 450X430mm                                    |  |  |
| MATERIAL                                      | Steel – aluminum | COLUMNS           | Aluminum                                     |  |  |
| CAPS                                          | ABS              | HANDLE            | Steel                                        |  |  |