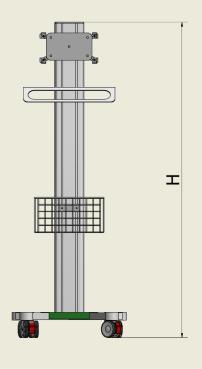

# ISTRUZIONI DI MONTAGGIO

| Shelves |  |  |  |
|---------|--|--|--|
| D       |  |  |  |
| mm      |  |  |  |
| 36      |  |  |  |
|         |  |  |  |

| Dimensions of the structure |    |    |  |  |
|-----------------------------|----|----|--|--|
| Н                           | WA | DB |  |  |
| mm                          | mm | mm |  |  |
| 130                         | 52 | 65 |  |  |

## TECHNICAL FEATURES

| Dimensional characteristics of the structure: |                  |                   |                                              |  |  |
|-----------------------------------------------|------------------|-------------------|----------------------------------------------|--|--|
| OVERALL DIMENSIONS (LXWXD)                    | 52X65X130H       | PAINTING          | Epoxy powder coated in thermal tunnel 200° C |  |  |
| MAX LOAD                                      | 30 kg            | WHEELS            | DIAMETER 80MM                                |  |  |
| WEIGHT                                        | 20kg             | SHELF MEASUREMENT | 450X430mm                                    |  |  |
| MATERIAL                                      | Steel – aluminum | COLUMNS           | Aluminum                                     |  |  |
| CAPS                                          | ABS              | HANDLE            | Steel                                        |  |  |