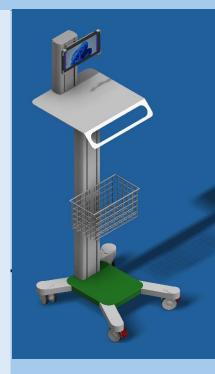

### **PRODUCT DESCRIPTION**

The CAR1P-TBL trolley from the TBL line is a mobile unit on wheels designed to ensure maximum comfort and reliability. Thanks to a functional design and high-quality materials, it is ideal for supporting and moving medical and electromedical equipment. Its versatility makes it perfect for healthcare environments, such as hospitals and clinics, where a practical and robust solution is required. With an excellent quality-price ratio, the CAR1P-TBL trolley fully meets the needs of those looking for a versatile and high-performance device.

#### **INTENDED USE**

Mobile Device on wheels for Tablet support configured with:

- No. 1 adjustable tablet support placed on the shelf
- No. 1 Shelf 45x43cm with integrated handle
- No. 1 Aluminum column
- No. 1 Mesh basket (plasticized metal)
- No. 1 Tubular base with colored central plate Usable area: 500x550 mm
- No. 4 Wheels diameter 80mm of which no. 2 with brake

## TECHNICAL FEATURES

| Dimensional characteristics of the structure: |                  |                   |                                              |  |  |
|-----------------------------------------------|------------------|-------------------|----------------------------------------------|--|--|
| OVERALL DIMENSIONS (LXWXD)                    | 52X65X130H       | PAINTING          | Epoxy powder coated in thermal tunnel 200° C |  |  |
| MAX LOAD                                      | 30 kg            | WHEELS            | DIAMETER 80MM                                |  |  |
| WEIGHT                                        | 20kg             | SHELF MEASUREMENT | 450X430mm                                    |  |  |
| MATERIAL                                      | Steel – aluminum | COLUMNS           | Aluminum                                     |  |  |
| CAPS                                          | ABS              | HANDLE            | Steel                                        |  |  |