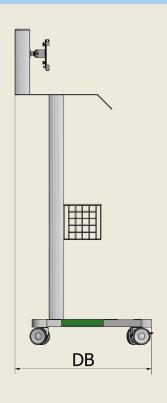

# ISTRUZIONI DI MONTAGGIO

| Shelves |  |  |  |
|---------|--|--|--|
| D       |  |  |  |
| mm      |  |  |  |
| 36      |  |  |  |
|         |  |  |  |

| Dimensions of the structure |    |    |  |  |
|-----------------------------|----|----|--|--|
| Н                           | WA | DB |  |  |
| mm                          | mm | mm |  |  |
| 130                         | 52 | 65 |  |  |

## TECHNICAL FEATURES

| Dimensional characteristics of the structure: |                  |                   |                                              |  |  |
|-----------------------------------------------|------------------|-------------------|----------------------------------------------|--|--|
| OVERALL DIMENSIONS (LXWXD)                    | 52X65X130H       | PAINTING          | Epoxy powder coated in thermal tunnel 200° C |  |  |
| MAX LOAD                                      | 30 kg            | WHEELS            | DIAMETER 80MM                                |  |  |
| WEIGHT                                        | 20kg             | SHELF MEASUREMENT | 450X430mm                                    |  |  |
| MATERIAL                                      | Steel – aluminum | COLUMNS           | Aluminum                                     |  |  |
| CAPS                                          | ABS              | HANDLE            | Steel                                        |  |  |