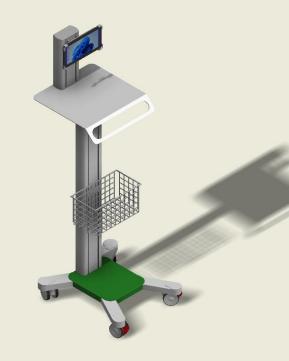

#### **INTENDED USE**

Mobile Device on wheels for Tablet support configured with:

- No. 1 adjustable tablet support placed on the shelf
- No. 1 Shelf 45x43cm with integrated handle
- No. 1 Aluminum column
- No. 1 Mesh basket (plasticized metal)
- No. 1 Tubular base with colored central plate Usable area: 500x550 mm
- No. 4 Wheels diameter 80mm of which no. 2 with brake

## TECHNICAL FEATURES

| Dimensional characteristics of the structure: |                  |                   |                                              |  |  |
|-----------------------------------------------|------------------|-------------------|----------------------------------------------|--|--|
| OVERALL DIMENSIONS (LXWXD)                    | 52X65X130H       | PAINTING          | Epoxy powder coated in thermal tunnel 200° C |  |  |
| MAX LOAD                                      | 30 kg            | WHEELS            | DIAMETER 80MM                                |  |  |
| WEIGHT                                        | 20kg             | SHELF MEASUREMENT | 450X430mm                                    |  |  |
| MATERIAL                                      | Steel – aluminum | COLUMNS           | Aluminum                                     |  |  |
| CAPS                                          | ABS              | HANDLE            | Steel                                        |  |  |