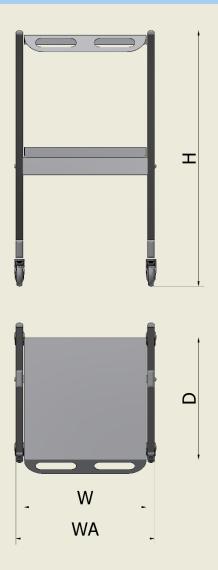

## ASSEMBLY INSTRUCTIONS

| Total height of the trolley | Shelves   |           | Base       |            |
|-----------------------------|-----------|-----------|------------|------------|
| H (Height)                  | W (Width) | D (Depth) | WA (Width) | DA (Depth) |
| mm                          | mm        | mm        | mm         | mm         |
| 860                         | 450       | 430       | 520        | 460        |