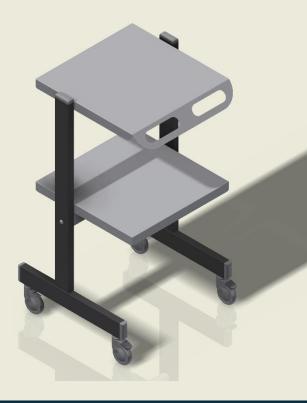

#### DATA SHEET PRODUCT DESCRIPTION

The LINEA IRON mobile unit on wheels combines design and quality to ensure that the IRON trolley offers maximum comfort and extraordinary reliability, fully satisfying every need. Designed to support and move medical and electromedical equipment, this device stands out for its versatility and excellent value for money.

#### **TECHNICAL FEATURES**

|  | ELEMENT(S).  | DESCRIPTION                                                                                                                                            |  |  |
|--|--------------|--------------------------------------------------------------------------------------------------------------------------------------------------------|--|--|
|  | SHELF(S).    | Dimensions: 450 x 430 mm<br>Maximum shelf weight: 15Kg                                                                                                 |  |  |
|  | COLUMN/S     | Material: Iron                                                                                                                                         |  |  |
|  | BASE         | Tubular shape, equipped with ABS bumper caps                                                                                                           |  |  |
|  | RUOTE        | Diameter: Ø80 mm Equipped with two front<br>brakes to ensure stability and safety during<br>use, while facilitating convenient movement o<br>the unit. |  |  |
|  | OPTIONAL     | Cable Holder Arm;<br>Basket;                                                                                                                           |  |  |
|  | VERNICIATURA | Epoxy in thermal tunnel at 200° C                                                                                                                      |  |  |
|  |              |                                                                                                                                                        |  |  |

## ASSEMBLY INSTRUCTIONS

| Total height of the trolley | Shelves   |           | Base       |            |
|-----------------------------|-----------|-----------|------------|------------|
| H (Height)                  | W (Width) | D (Depth) | WA (Width) | DA (Depth) |
| mm                          | mm        | mm        | mm         | mm         |
| 860                         | 450       | 430       | 520        | 460        |