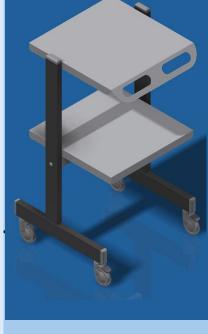

#### DATA SHEET PRODUCT DESCRIPTION

The LINEA IRON mobile unit on wheels combines design and quality to ensure that the IRON trolley offers maximum comfort and extraordinary reliability, fully satisfying every need. Designed to support and move medical and electromedical equipment, this device stands out for its versatility and excellent value for money.

#### **TECHNICAL FEATURES**

|  | ELEMENT(S).  | DESCRIPTION                                                                                                                                            |  |  |
|--|--------------|--------------------------------------------------------------------------------------------------------------------------------------------------------|--|--|
|  | SHELF(S).    | Dimensions: 450 x 430 mm<br>Maximum shelf weight: 15Kg                                                                                                 |  |  |
|  | COLUMN/S     | Material: Iron                                                                                                                                         |  |  |
|  | BASE         | Tubular shape, equipped with ABS bumper caps                                                                                                           |  |  |
|  | RUOTE        | Diameter: Ø80 mm Equipped with two front<br>brakes to ensure stability and safety during<br>use, while facilitating convenient movement o<br>the unit. |  |  |
|  | OPTIONAL     | Cable Holder Arm;<br>Basket;                                                                                                                           |  |  |
|  | VERNICIATURA | Epoxy in thermal tunnel at 200° C                                                                                                                      |  |  |
|  |              |                                                                                                                                                        |  |  |