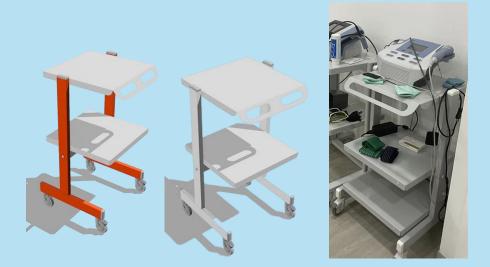

#### DATA SHEET PRODUCT DESCRIPTION

The LINEA IRON mobile unit on wheels combines design and quality to ensure that the IRON trolley offers maximum comfort and extraordinary reliability, fully satisfying every need. Designed to support and move medical and electromedical equipment, this device stands out for its versatility and excellent value for money.

### **CUSTOM SOLUTIONS**

Scan to visit our website

To visit our websites, open your phone's camera app and scan the QR code below, www.kartmedsolutions.com

NUOVA LARIS SRL WWW.NUOVALARIS.IT - INFO@NUOVALARIS.IT - VIA INGEGNO 14, 84087 SARNO (SA)