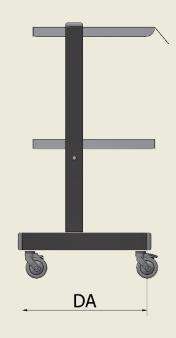

## ASSEMBLY INSTRUCTIONS

| Total height of the trolley | Shelves   |           | Base       |            |
|-----------------------------|-----------|-----------|------------|------------|
| H (Height)                  | W (Width) | D (Depth) | WA (Width) | DA (Depth) |
| mm                          | mm        | mm        | mm         | mm         |
| 860                         | 450       | 430       | 520        | 460        |