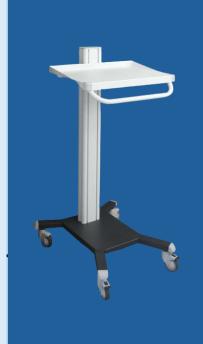

#### **DESCRIPTION**

The Telemed Note trolley (Cod. TLMC02) represents the ideal solution for a comfortable and functional support surface, designed to accommodate devices such as notebooks. Its single-column load-bearing structure in extruded aluminum, ergonomic and 1150 mm high, offers resistance and stability. It is equipped with a height-adjustable shelf (550x350 mm), with an anti-fall perimeter edging, which guarantees safety in positioning the device.

Furthermore, the trolley is equipped with two handles, one front and one rear, which facilitate movement. The base, made of tubular with PVC bumpers, has a useful size of 680x630 mm and is mounted on four Ø80 mm non-marking pivoting wheels, two of which have a parking brake, for easy and safe movement.

The entire structure is painted with epoxy powders for greater resistance, and the trolley can be customized in different heights and colors, thus adapting to different needs and environments.